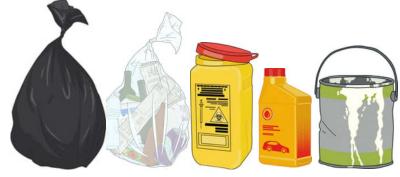

#### **Not Accepted**

- Bagged rubbish
- Bagged recyclables
- Medical waste
- Toxic chemicals
- Fuel containers
- Paint tins