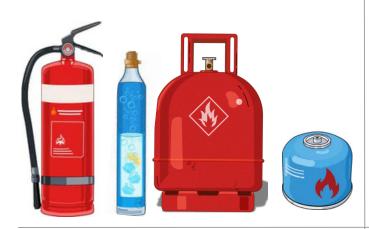

Pizza boxes
- Paper bags

## **PLASTICS**





#### **Accepted Material**

- Drink bottles
- Milk bottles
- Laundry & cleaning bottles
- Shampoo & conditioner bottles
- Yoghurt & ice cream tubs
- Fruit punnets
- Food containers

### **GLASS**





#### **Accepted Material**

- Beer/cider bottles
- Wine bottles
- Drink bottles
- Oil bottles
- Sauce jars
- Jam jars

## STEEL & **ALUMINIUM**





#### **Accepted Material**

- Drink cans
- Tin tuna/sauce cans
- Pet food cans
- Aluminium foil ball
- Aerosol cans



These items cannot be placed in your recycling bin. Keep it safe for our recycling workers and machines, please do not place anything hazardous in your recycling bin.



#### **Not Accepted**

- BBQ gas bottles
- Helium bottles
- Whipped cream or soda canisters
- Fire extinguishers



#### ELECTRONIC ITEMS (X)

- Vapes
- Laptop
- Phone
- Toothbrush
- Toaster





#### **Not Accepted**

- Bagged rubbish
- Bagged recyclables
- Medical waste
- Toxic chemicals
- Fuel containers
- Paint tins





#### **Not Accepted**

- Ceramics or cookware
- Light bulbs
- Drinking glasses
- Broken windows or picture frame glass





#### **Not Accepted**

- Soft plastic bags
- Plastic wrapping
- Coffee cups
- Polystyrene cups
- Tissues, paper towels
- Face Masks
- Loose lids







- Blankets
- Pillows
- Doonas
- Shoes • Rope
- Hoses













## **BATTERIES**



- Alkaline
- Car batteries