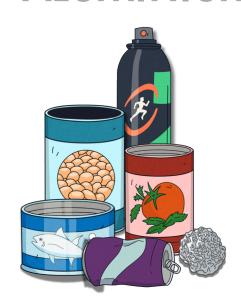

# STEEL & **ALUMINIUM**

### **Accepted Material**

- Drink cans
- Tin tuna/sauce cans
- Pet food cans
- Aluminium foil ball
- Aerosol cans

These items cannot be placed in your recycling bin. Keep it safe for our recycling workers and machines, please do not place anything hazardous in your recycling bin.