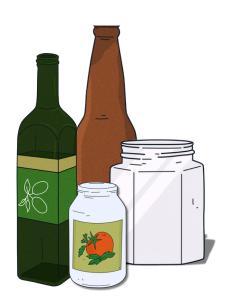

# **GLASS**

### **Accepted Material**

- Drink bottles
- Beer/cider bottles
- Sauce jars
- Jam jars
- Oil bottles
- Wine bottles